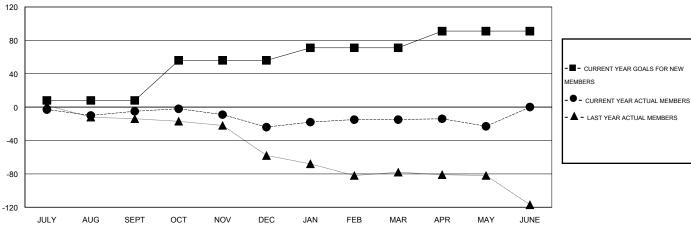

#### GOALS AND ACTUAL MEMBERS CUMULATIVE

| DROPPED CLUBS: 0 |     | 27 CLUBS OF 46 ADDED 1 OR MORE        | GENDER DISTRIBUTION |              |  |  |
|------------------|-----|---------------------------------------|---------------------|--------------|--|--|
|                  |     | NEW MEMBERS                           | MALE                | 869 (72.90%) |  |  |
|                  |     |                                       | FEMALE              | 323 (27.10%) |  |  |
| DROPPED MEMBERS  |     |                                       |                     |              |  |  |
| DECEASED         | 18  | OLIOK HEDE FOR HEALTH                 |                     |              |  |  |
| CLUB CANCELLED   | 0   | CLICK HERE FOR HEALTH ASSESSMENT DATA | FAMILY UNIT MEMBERS | 225          |  |  |
| OTHER            | 91  |                                       | HEAD OF HOUSEHOLD   | 106          |  |  |
| TOTAL            | 109 |                                       | NON-HEAD OF HOUSE   | 119          |  |  |